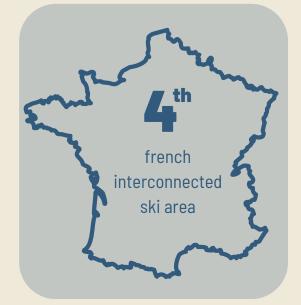

## KEY FIGURES OF WINTER 24-25 LES SYBELLES













less artificial snow produced thanks to digital tools and the maintenance of an agro-pastoral system adapted to the area



of the energy used by the ski lifts and facilities in the ski area is produced by renewable energies



of non-hazardous waste from ski area operations is recycled 21%

energy savings in the use of grooming equipment



10%

reduction in electricity consumption and noise emissions thanks to the new ski lifts and the eco-driving training of 100% of grooming and ski-lift personnel





fun zones





min. altitude

1 100m



Les Sybelles DOMAINE INOUBLIABLE